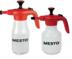

# Option 2 PRIVATE-LABEL-BRANDING

- Brand: Your brand
- Manufacturer: Neutral MFD manufacturer
- Sprayer colors: MESTO standard colors
- Equipment: Analogous to the MESTO sprayer, one individual equipment feature can be selected
- Packaging: Neutral cardboard box with individual label