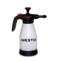

# Option 3 PRIVATE-LABEL-SPRAYER

- Brand: Your brand
- Manufacturer: Neutral MFD manufacturer
- Colors: Individual color combination within the scope of the standard colors
- Features: Individually selectable from the MESTO range
- Labeling: Your brand and corporate design
- Packaging: According to your corporate design