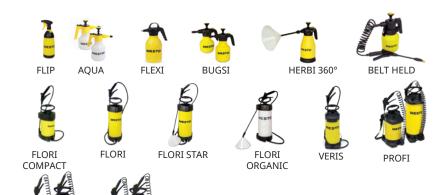

sprayer
- Packaging: MESTO branded cardboard box with individual label

# Option 2 PRIVATE-LABEL-BRANDING

- Brand: Your brand
- Manufacturer: Neutral MFD manufacturer
- Sprayer colors: MESTO standard colors
- Equipment: Analogous to the MESTO sprayer, one individual equipment feature can be selected
- Packaging: Neutral cardboard box with individual label





# Option 3 PRIVATE-LABEL-SPRAYER

- Brand: Your brand
- Manufacturer: Neutral MFD manufacturer
- Colors: Individual color combination within the scope of the standard colors
- Features: Individually selectable from the MESTO range
- Labeling: Your brand and corporate design
- Packaging: According to your corporate design

# **MESTO**®

Sprayers for all applications - simply select or have new ones developed

## **GREEN INDUSTRY**



# **CONSTRUCTION** & TRADE **INDUSTRY**











PROFI PLUS 1.5

FIX PLUS

FERROX PLUS



INOX EXTRA



SAUGFIX



PRIMER H2O



FERROX H2O



AQUA CADDY

# **CLEANING & DISINFECTING**



**CLEANER SPRAY** 



FLEXI PLUS



UNIVERSAL PLUS



CLEANER 360°



BELT HELD



CLEANER



CLEANER SUPER EXTREME



**FOAMER** 



CLEAN FIX



CLEANER

# **VECTOR CONTROL & PEST CONTROL**



**INOX BM**